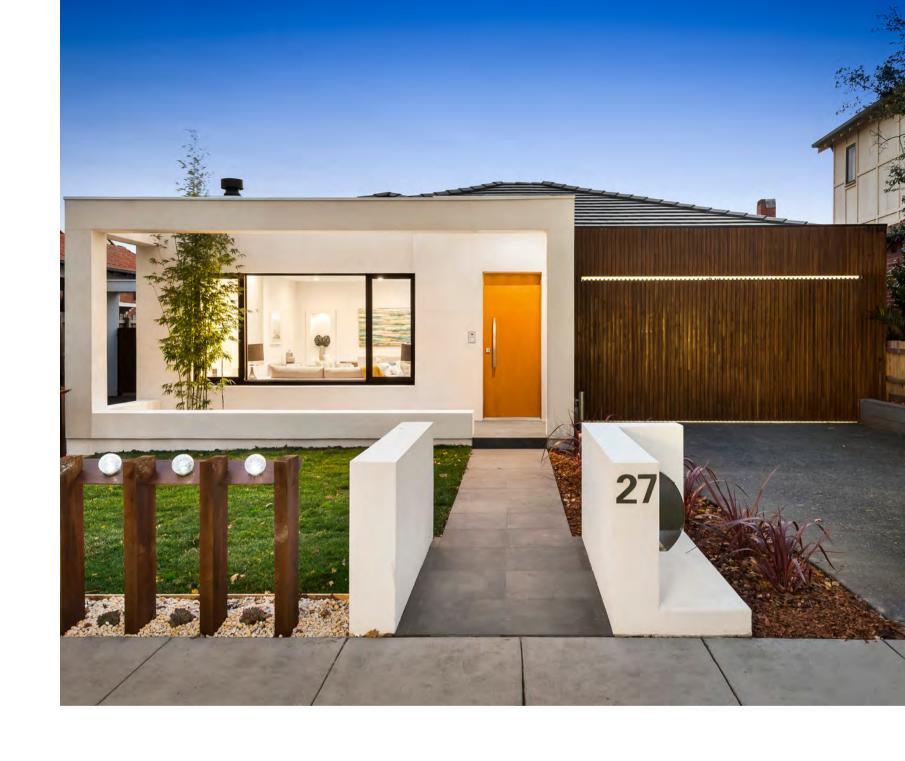

## Cielo Modern Luxury

HOME SIZE 42 square

BEDROOMS 4 bdr

BATHROOMS 3 bath

STYLE Modern Minimalist

LIVING SPACES 3 Living

#### Cielo

Modern Luxury - A Masterpiece of Precision

A masterpiece of precision with a no-expense spared approach, the single-level design of this outstanding brand-new home creates a superlatively spacious backdrop to a lifestyle of incomparable luxury & sophistication. A vision of perfection from start to finish, the crisp, clean-lined interior caters to effortless entertaining & everyday daily living through a formal lounge & dining room with ambient fireplace & a separate casual living/meals with a seamless transition to an alfresco courtyard.