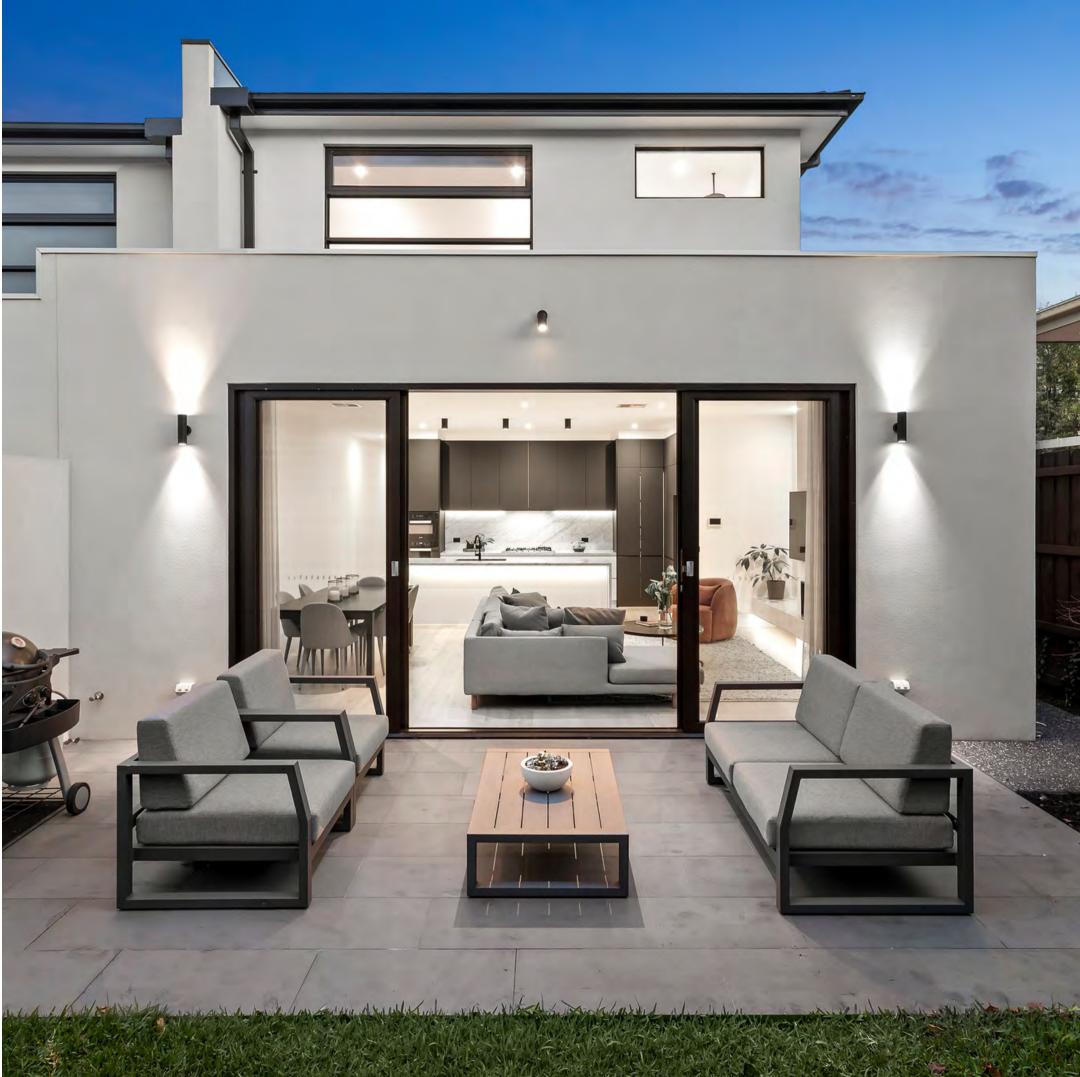

#### Cielo

Modern Luxury - A Masterpiece of Precision

A masterpiece of precision with a no-expense spared approach, the single-level design of this outstanding brand-new home creates a superlatively spacious backdrop to a lifestyle of incomparable luxury & sophistication. A vision of perfection from start to finish, the crisp, clean-lined interior caters to effortless entertaining & everyday daily living through a formal lounge & dining room with ambient fireplace & a separate casual living/meals with a seamless transition to an alfresco courtyard.

The connoisseurs kitchen dazzles with its marble benchtops, Miele appliances, breakfast bar & adjoining butler's pantry equipped with another oven, cooktop & dishwasher. The master bedroom pampers with a sumptuous ensuite. Boasting luxurious comfort as well, the three queen-sized bedrooms share the amenities of two semi-ensuite bathrooms. Making for a desirably dressy downsizer, the home also features ducted heating & refrigerated air conditioning, alarm, video monitored security, central vacuuming, engineered American Oak floorboards, high ceilings & a double garage with internal entry.