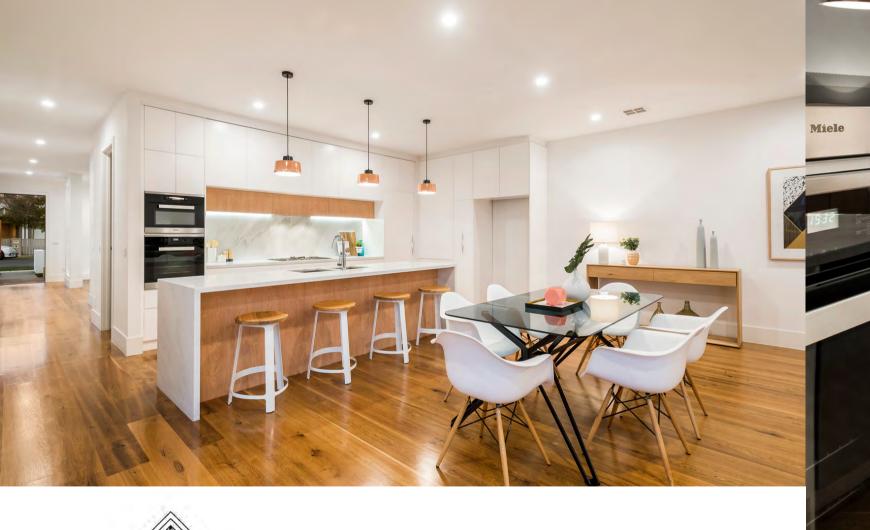

The connoisseurs kitchen dazzles with its marble benchtops, Miele appliances, breakfast bar & adjoining butler's pantry equipped with another oven, cooktop & dishwasher. The master bedroom pampers with a sumptuous ensuite. Boasting luxurious comfort as well, the three queen-sized bedrooms share the amenities of two semi-ensuite bathrooms. Making for a desirably dressy downsizer, the home also features ducted heating & refrigerated air conditioning, alarm, video monitored security, central vacuuming, engineered American Oak floorboards, high ceilings & a double garage with internal entry.