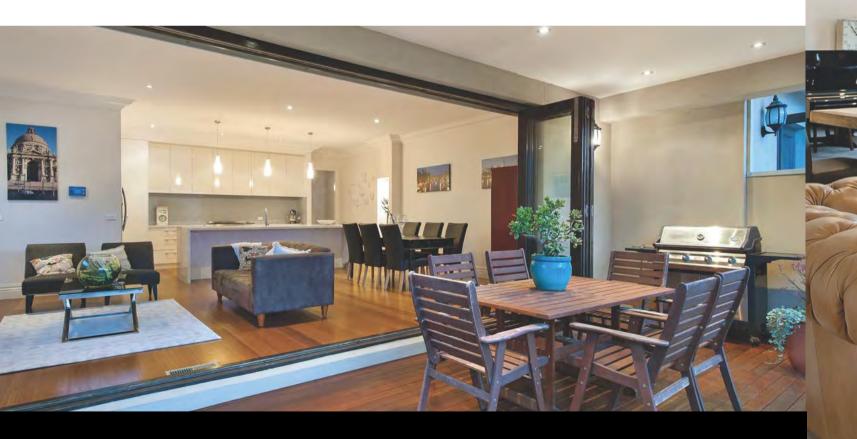

#### Cielo

Contemporary Luxury Living

This sophisticated residence achieves a stunning level of luxury & seamless use of space & proportion. Creating a superb environment for exceptional entertaining & fabulous family living, the contemporary design showcases a large-scale formal lounge & dining room, generous home theatre & a vast open-plan family/meals area brilliantly set-off by a culinary kitchen, butler's kitchen & adjoining north-facing covered alfresco terrace & large garden. A lower level bedroom enjoys direct access to the powder room/bathroom.

This dual townhouse design, each with its own street frontage in this bespoke "Edition." series, reflects its distinguished environment offering stunning design, superior function and a magnificent lifestyle. Superb finishes unify the carefully planned accommodation ranging from American Oak flooring to the extensive use of Carrera marble and dramatic walls of glazing. Open living spaces across 3 areas including an outdoor area provides the entertainer's paradise facilitating a seamless indoor-outdoor lifestyle that is desirably maintenance free.