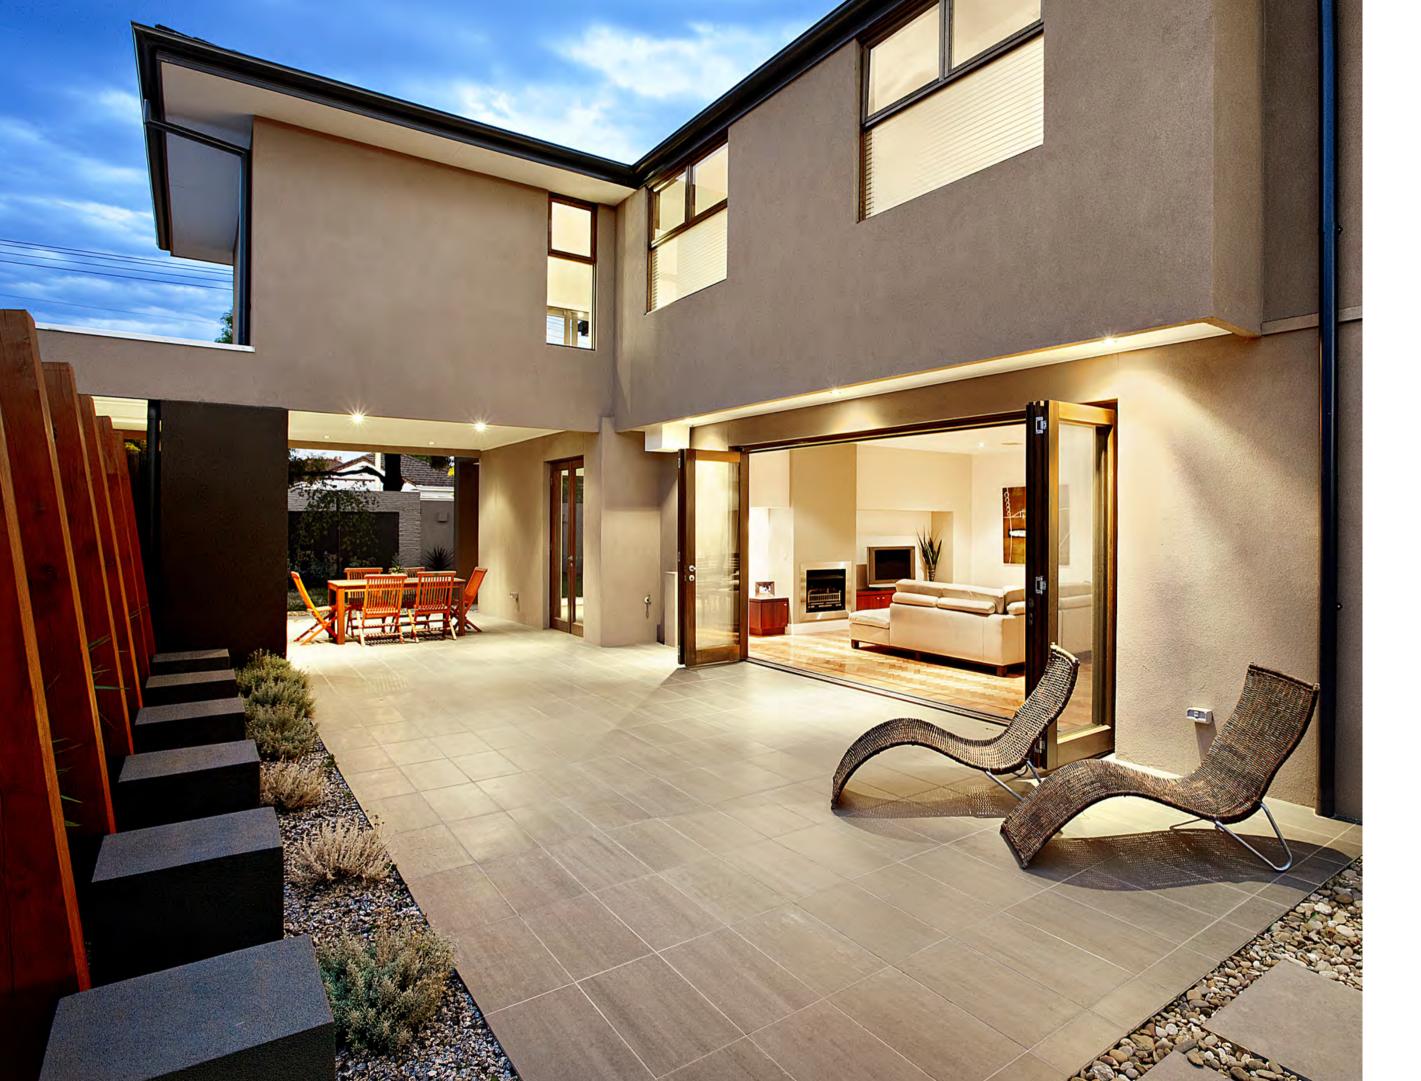

#### Cielo

Contemporary Luxury Living

This sophisticated residence achieves a stunning level of luxury & seamless use of space & proportion. Creating a superb environment for exceptional entertaining & fabulous family living, the contemporary design showcases a large-scale formal lounge & dining room, generous home theatre & a vast open-plan family/meals area brilliantly set-off by a culinary kitchen, butler's kitchen & adjoining north-facing covered alfresco terrace & large garden. A lower level bedroom enjoys direct access to the powder room/bathroom.

Upstairs are four more bedrooms & two bathrooms. The parents' retreat is a pampering space with its sitting area, walk-in robe & stylish ensuite bathroom. Further highlights include ducted heating & cooling, central vacuuming, alarm, video-monitored entry, parquetry floors, Smeg cooking appliances, two Asko dishwashers, two balconies, built-in outdoor kitchen, under-stair storage, storeroom & a double garage with internal entry.