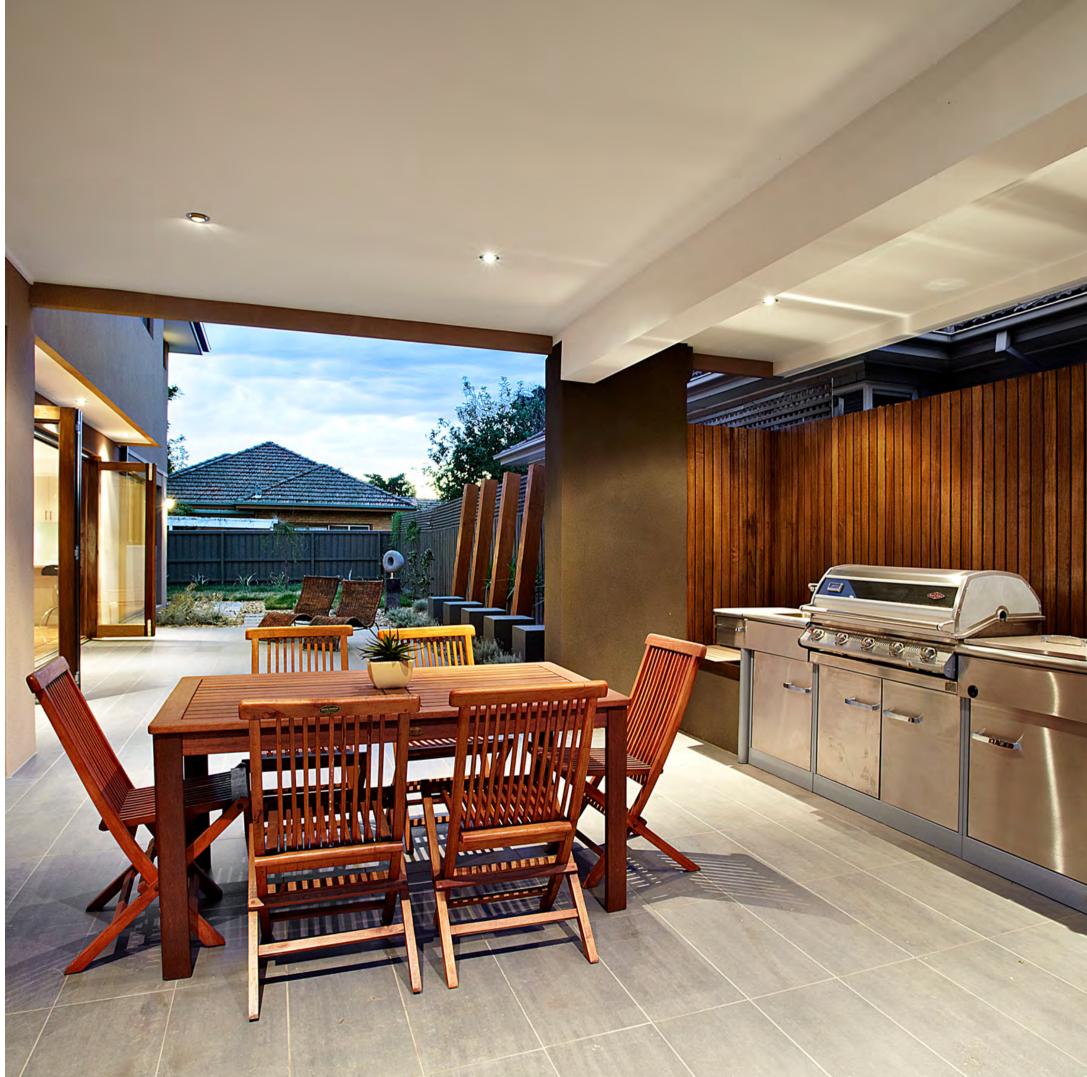

#### Cielo

Contemporary Luxury Living

This sophisticated residence achieves a stunning level of luxury & seamless use of space & proportion. Creating a superb environment for exceptional entertaining & fabulous family living, the contemporary design showcases a large-scale formal lounge & dining room, generous home theatre & a vast open-plan family/meals area brilliantly set-off by a culinary kitchen, butler's kitchen & adjoining north-facing covered alfresco terrace & large garden. A lower level bedroom enjoys direct access to the powder room/bathroom.

Upstairs are four more bedrooms & two bathrooms. The parents' retreat is a pampering space with its sitting area, walk-in robe & stylish ensuite bathroom. Further highlights include ducted heating & cooling, central vacuuming, alarm, video-monitored entry, parquetry floors, Smeg cooking appliances, two Asko dishwashers, two balconies, built-in outdoor kitchen, under-stair storage, storeroom & a double garage with internal entry.