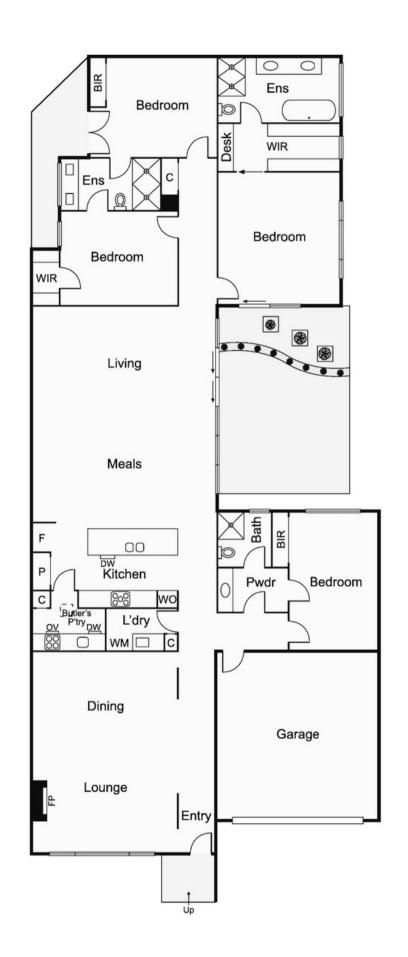

#### Cielo

Contemporary Luxury Living

This sophisticated residence achieves a stunning level of luxury & seamless use of space & proportion. Creating a superb environment for exceptional entertaining & fabulous family living, the contemporary design showcases a large-scale formal lounge & dining room, generous home theatre & a vast open-plan family/meals area brilliantly set-off by a culinary kitchen, butler's kitchen & adjoining north-facing covered alfresco terrace & large garden. A lower level bedroom enjoys direct access to the powder room/bathroom.

Upstairs are four more bedrooms & two bathrooms. The parents' retreat is a pampering space with its sitting area, walk-in robe & stylish ensuite bathroom. Further highlights include ducted heating & cooling, central vacuuming, alarm, video-monitored entry, parquetry floors, Smeg cooking appliances, two Asko dishwashers, two balconies, built-in outdoor kitchen, under-stair storage, storeroom & a double garage with internal entry.