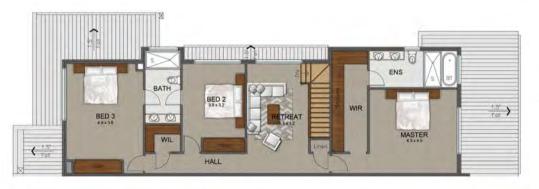

#### Cielo

Contemporary Luxury Living

This sophisticated residence achieves a stunning level of luxury & seamless use of space & proportion. Creating a superb environment for exceptional entertaining & fabulous family living, the contemporary design showcases a large-scale formal lounge & dining room, generous home theatre & a vast open-plan family/meals area brilliantly set-off by a culinary kitchen, butler's kitchen & adjoining north-facing covered alfresco terrace & large garden. A lower level bedroom enjoys direct access to the powder room/bathroom.

Upstairs are four more bedrooms & two bathrooms. The parents' retreat is a pampering space with its sitting area, walk-in robe & stylish ensuite bathroom. Further highlights include ducted heating & cooling, central vacuuming, alarm, video-monitored entry, parquetry floors, Smeg cooking appliances, two Asko dishwashers, two balconies, built-in outdoor kitchen, under-stair storage, storeroom & a double garage with internal entry.