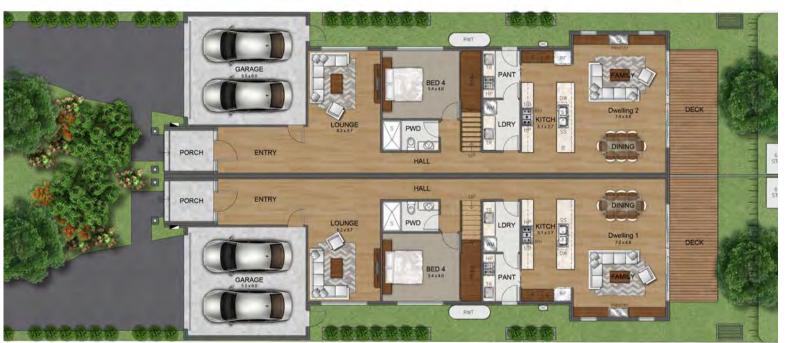

#### Edition.

Dual Occupancy with Minimalist Simplicity

Cutting-edge in its contemporary design yet immersed in with luxury in its simplicity, this 4 bedroom, 3 bathroom sun-filled oasis designed by Carmel Homes, is a tour-de-force in innovation and liveable luxury.

This dual townhouse design, each with its own street frontage in this bespoke "Edition." series, reflects its distinguished environment offering stunning design, superior function and a magnificent lifestyle. Superb finishes unify the carefully planned accommodation ranging from American Oak flooring to the extensive use of Carrera marble and dramatic walls of glazing. Open living spaces across 3 areas including an outdoor area provides the entertainer's paradise facilitating a seamless indoor-outdoor lifestyle that is desirably maintenance free.

## Living Spaces of Dreams

With plenty of glamorous living space, this is the entertainer's dream home. This design form suits so many from the down-sizer given the additional Master bedroom with en-suite on ground floor, to young profesionals with plenty of large bedrooms and spaces for a home office given today's lifestyle.