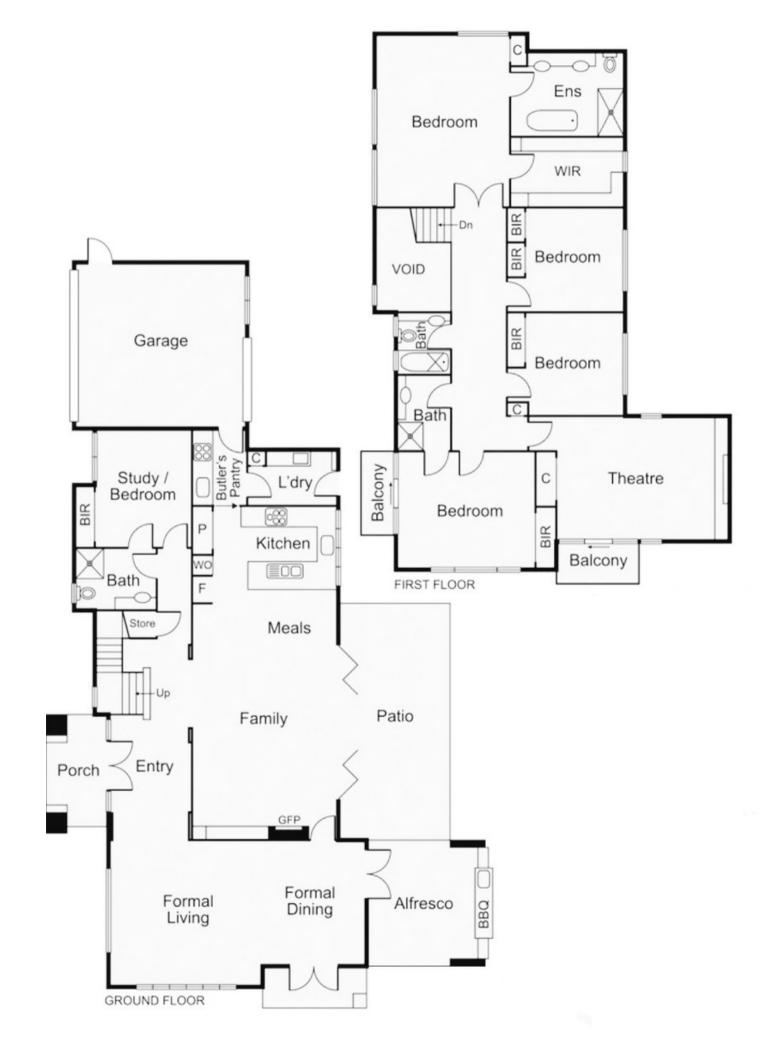

#### Cielo

Contemporary Luxury Living

This sophisticated residence achieves a stunning level of luxury & seamless use of space & proportion. Creating a superb environment for exceptional entertaining & fabulous family living, the contemporary design showcases a large-scale formal lounge & dining room, generous home theatre & a vast open-plan family/meals area brilliantly set-off by a culinary kitchen, butler's kitchen & adjoining north-facing covered alfresco terrace & large garden. A lower level bedroom enjoys direct access to the powder room/bathroom.

Upstairs are four more bedrooms & two bathrooms. The parents' retreat is a pampering space with its sitting area, walk-in robe & stylish ensuite bathroom. Further highlights include ducted heating & cooling, central vacuuming, alarm, video-monitored entry, parquetry floors, Smeg cooking appliances, two Asko dishwashers, two balconies, built-in outdoor kitchen, under-stair storage, storeroom & a double garage with internal entry.