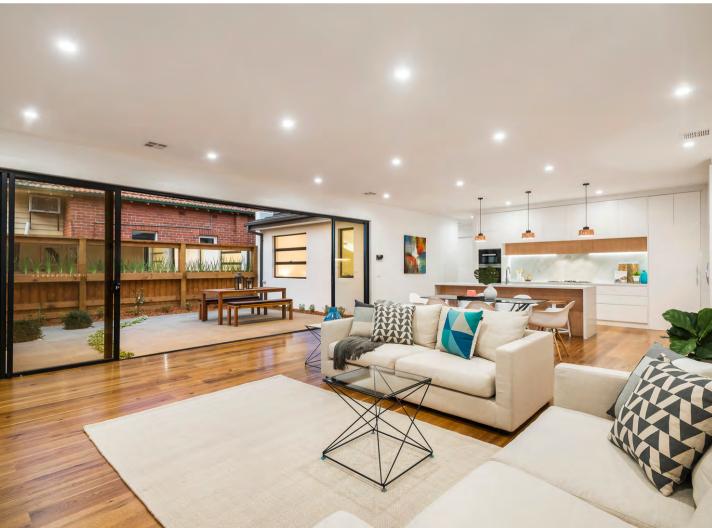

## Living Spaces of Dreams

With plenty of glamorous living space, this is the entertainer's dream home. This design form suits so many from the down-sizer given the additional Master bedroom with en-suite on ground floor, to young profesionals with plenty of large bedrooms and spaces for a home office given today's lifestyle.

#### The Willows

Luxury Townhouses with a Touch of Home

These compelling town residences of approximately 40 squares each, blend refined design elements with practicality. Capturing northern light, expansive accommodation comprises formal living and dining rooms opening to an alfresco patio and a sensational open-plan family room with marble waterfall islands, two Smeg ovens, walk-in pantries and bi-fold doors opening to an entertaining alfresco area.