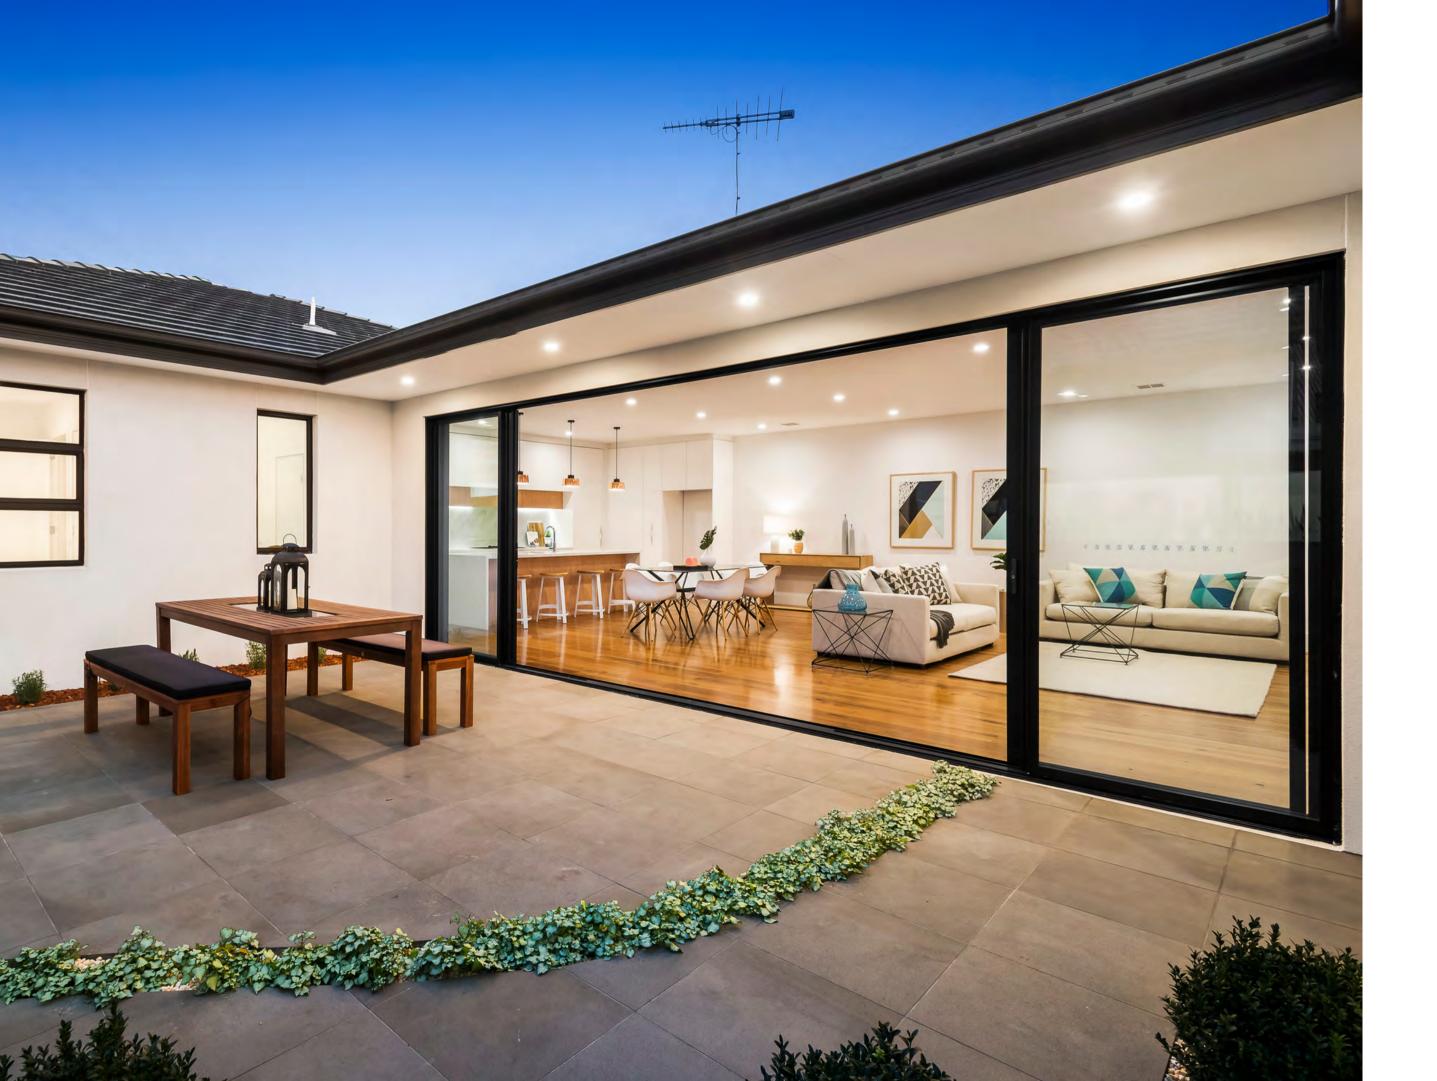

#### The Willows

Luxury Townhouses with a Touch of Home

These compelling town residences of approximately 40 squares each, blend refined design elements with practicality. Capturing northern light, expansive accommodation comprises formal living and dining rooms opening to an alfresco patio and a sensational open-plan family room with marble waterfall islands, two Smeg ovens, walk-in pantries and bi-fold doors opening to an entertaining alfresco area.

W: <u>www. CarmelHomes.com.au</u>

P: 1300 79 28 29

These sumptuous homes include a magnificent first-floor retreat, three generous bedrooms with built in robes upstairs. The master suites are furnished with with walk-robes, stone bench top en suites & access private sun terraces.