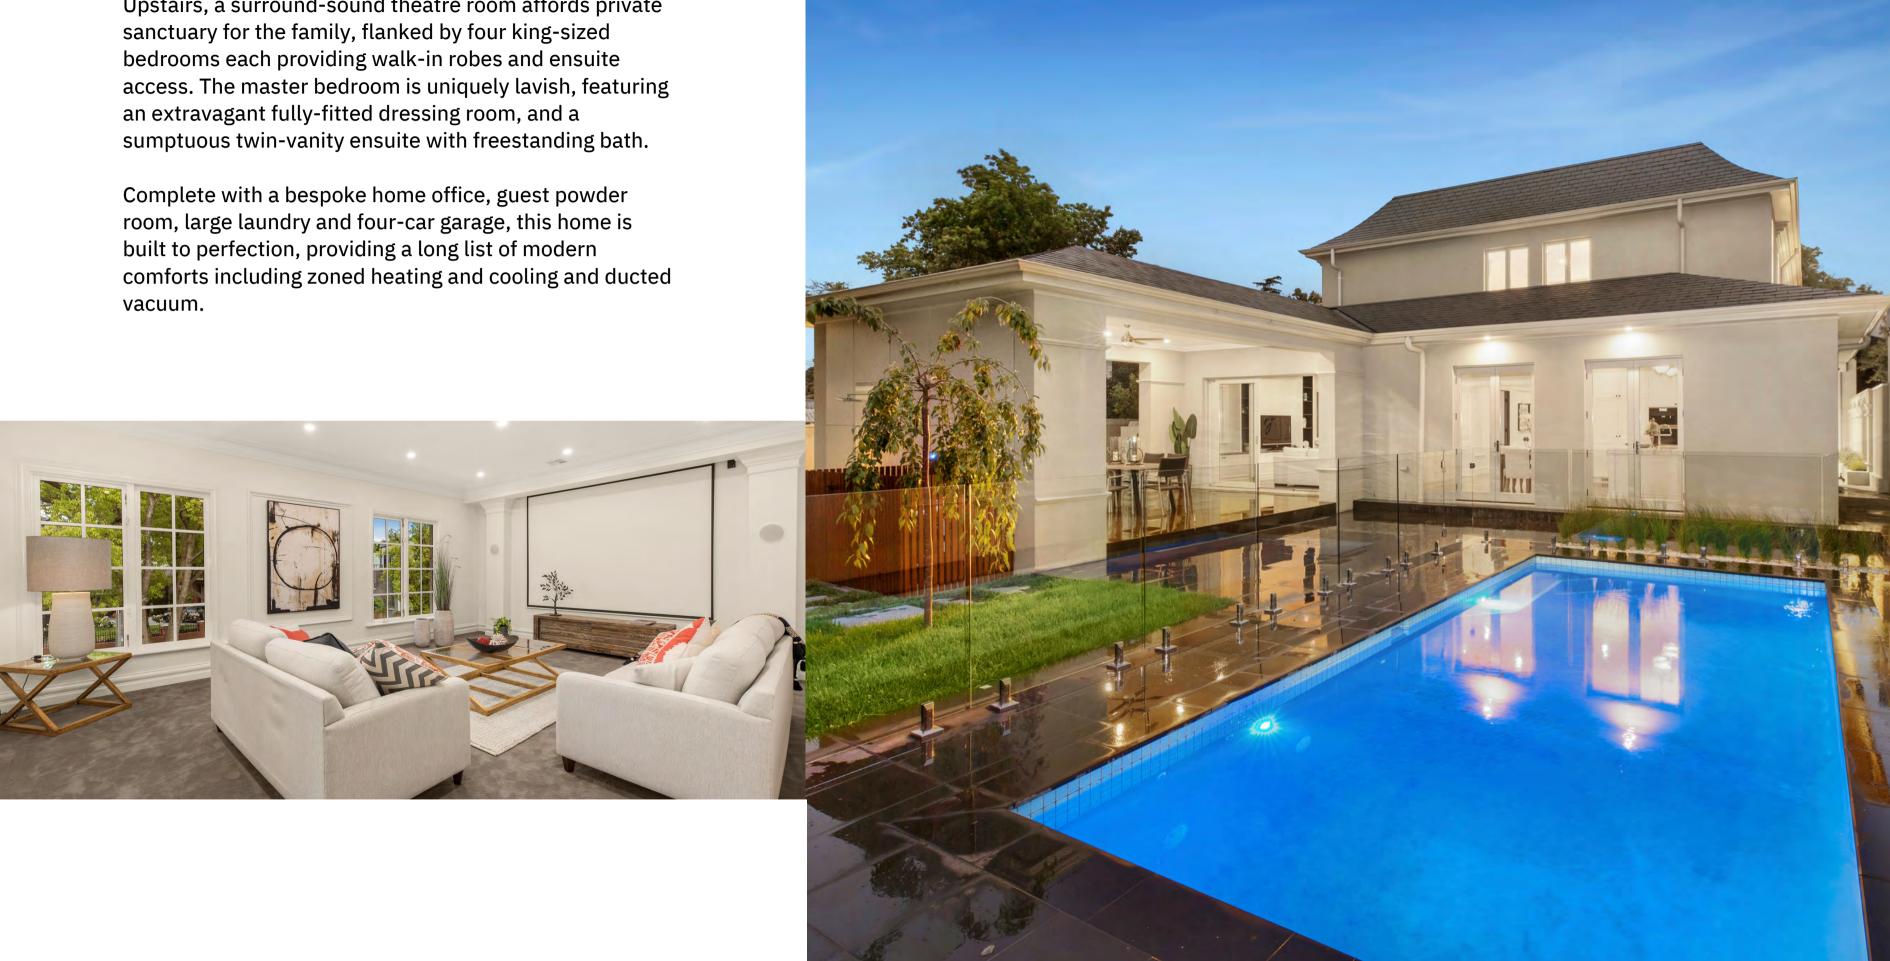

### Luxury is in each detail.

Hubert de Givenchy

Upstairs, a surround-sound theatre room affords private

Upstairs are four more bedrooms & two bathrooms. The parents' retreat is a pampering space with its sitting area, walk-in robe & stylish ensuite bathroom. Further highlights include ducted heating & cooling, central vacuuming, alarm, video-monitored entry, parquetry floors, Smeg cooking appliances, two Asko dishwashers, two balconies, built-in outdoor kitchen, under-stair storage, storeroom & a double garage with internal entry.