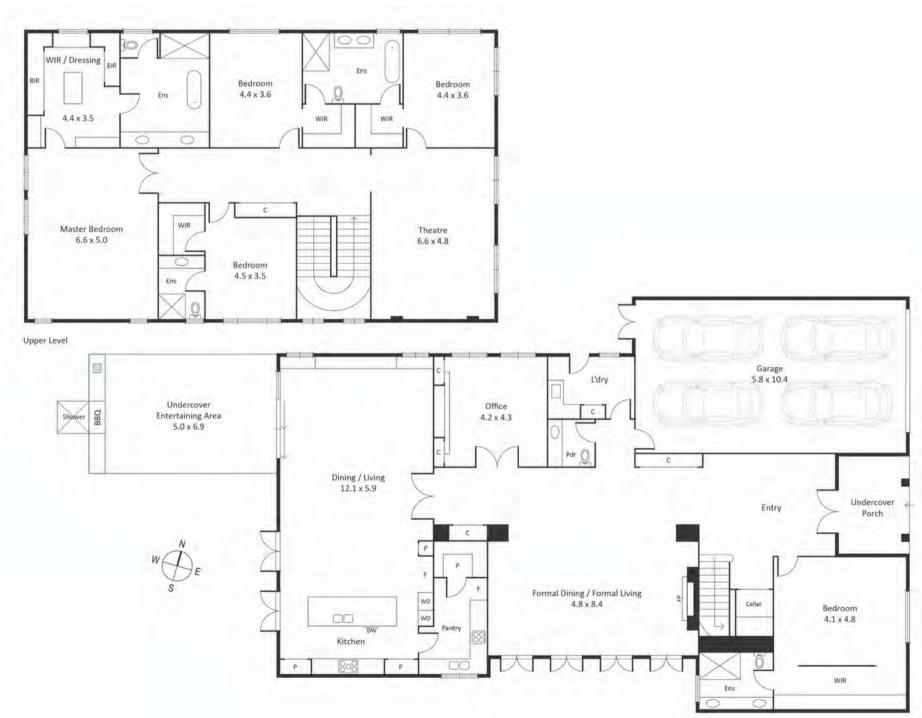

## Sal de Vie

Luxury Home

HOME SIZE 65 square

BEDROOMS 5 bdr

BATHROOMS 4 bath

STYLE French Inspired

LIVING SPACES 3 Living

#### Sal de Vie

Luxury & Plush Living in French Provincial Inspired Home

Discover a new benchmark of luxury and a plush lifestyle in this brand-new French Provincial inspired home. A masterful craftsmanship of uncompromising quality by Carmel Homes, the 65 square layout delivers exquisite finishes and unequivocal indulgence in a sprawling five-bedroom layout.

Commanding a noble street-scape presence with its towering façade and iron gates, the home opens to warm and welcoming interiors where the well-considered layout flaunts Chevron Oak parquetry, decorative plastering details, and lustrous Emporite joinery alongside opulent lashings of Calacatta Oro marble.

### Luxury is in each detail.

Hubert de Givenchy

Upstairs, a surround-sound theatre room affords private