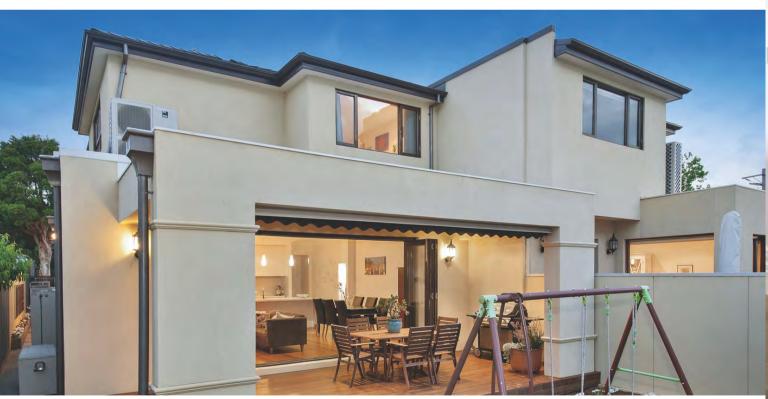

#### Cielo

Contemporary Luxury Living

This sophisticated residence achieves a stunning level of luxury & seamless use of space & proportion. Creating a superb environment for exceptional entertaining & fabulous family living, the contemporary design showcases a large-scale formal lounge & dining room, generous home theatre & a vast open-plan family/meals area brilliantly set-off by a culinary kitchen, butler's kitchen & adjoining north-facing covered alfresco terrace & large garden. A lower level bedroom enjoys direct access to the powder room/bathroom.

Upstairs are four more bedrooms & two bathrooms. The parents' retreat is a pampering space with its sitting area, walk-in robe & stylish ensuite bathroom. Further highlights include ducted heating & cooling, central vacuuming, alarm, video-monitored entry, parquetry floors, Smeg cooking appliances, two Asko dishwashers, two balconies, built-in outdoor kitchen, under-stair storage, storeroom & a double garage with internal entry.