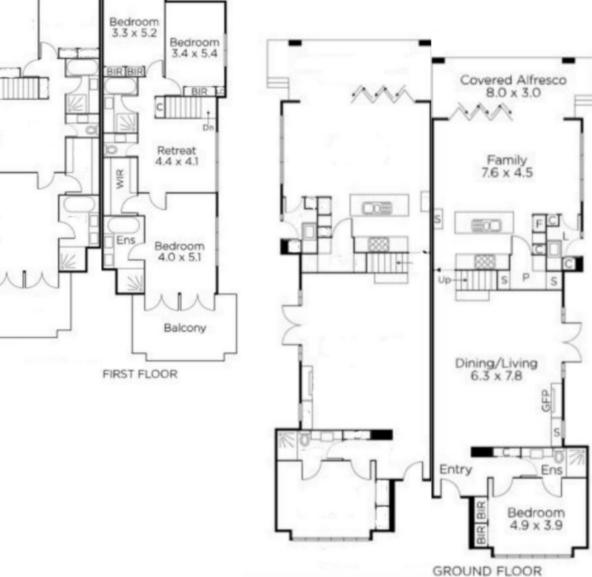

#### Cielo

Contemporary Luxury Living

This sophisticated residence achieves a stunning level of luxury & seamless use of space & proportion. Creating a superb environment for exceptional entertaining & fabulous family living, the contemporary design showcases a large-scale formal lounge & dining room, generous home theatre & a vast open-plan family/meals area brilliantly set-off by a culinary kitchen, butler's kitchen & adjoining north-facing covered alfresco terrace & large garden. A lower level bedroom enjoys direct access to the powder room/bathroom.

Upstairs are four more bedrooms & two bathrooms. The parents' retreat is a pampering space with its sitting area, walk-in robe & stylish ensuite bathroom. Further highlights include ducted heating & cooling, central vacuuming, alarm, video-monitored entry, parquetry floors, Smeg cooking appliances, two Asko dishwashers, two balconies, built-in outdoor kitchen, under-stair storage, storeroom & a double garage with internal entry.