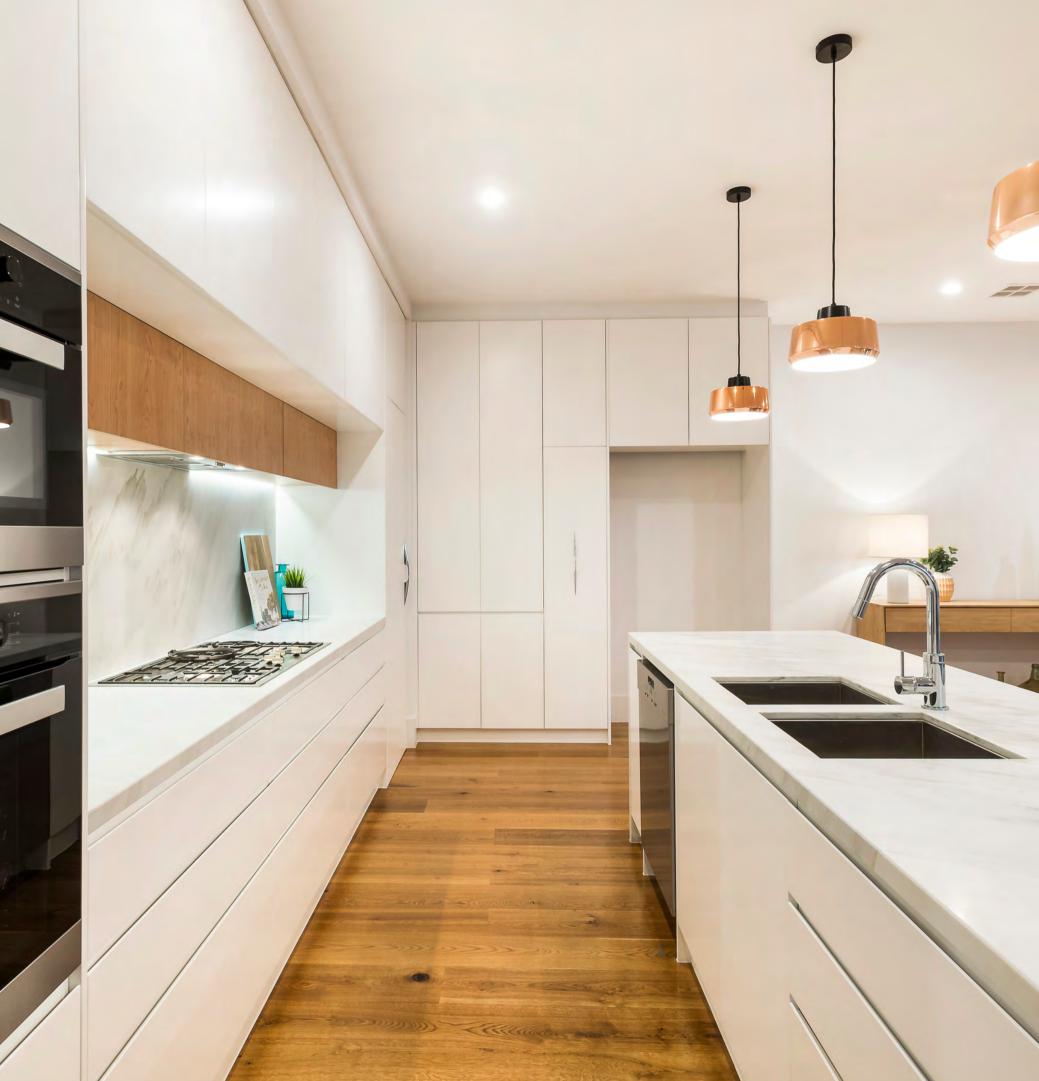

The connoisseurs kitchen dazzles with its marble benchtops, Miele appliances, breakfast bar & adjoining butler's pantry equipped with another oven, cooktop & dishwasher. The master bedroom pampers with a sumptuous ensuite. Boasting luxurious comfort as well, the three queen-sized bedrooms share the amenities of two semi-ensuite bathrooms. Making for a desirably dressy downsizer, the home also features ducted heating & refrigerated air conditioning, alarm, video monitored security, central vacuuming, engineered American Oak floorboards, high ceilings & a double garage with internal entry.