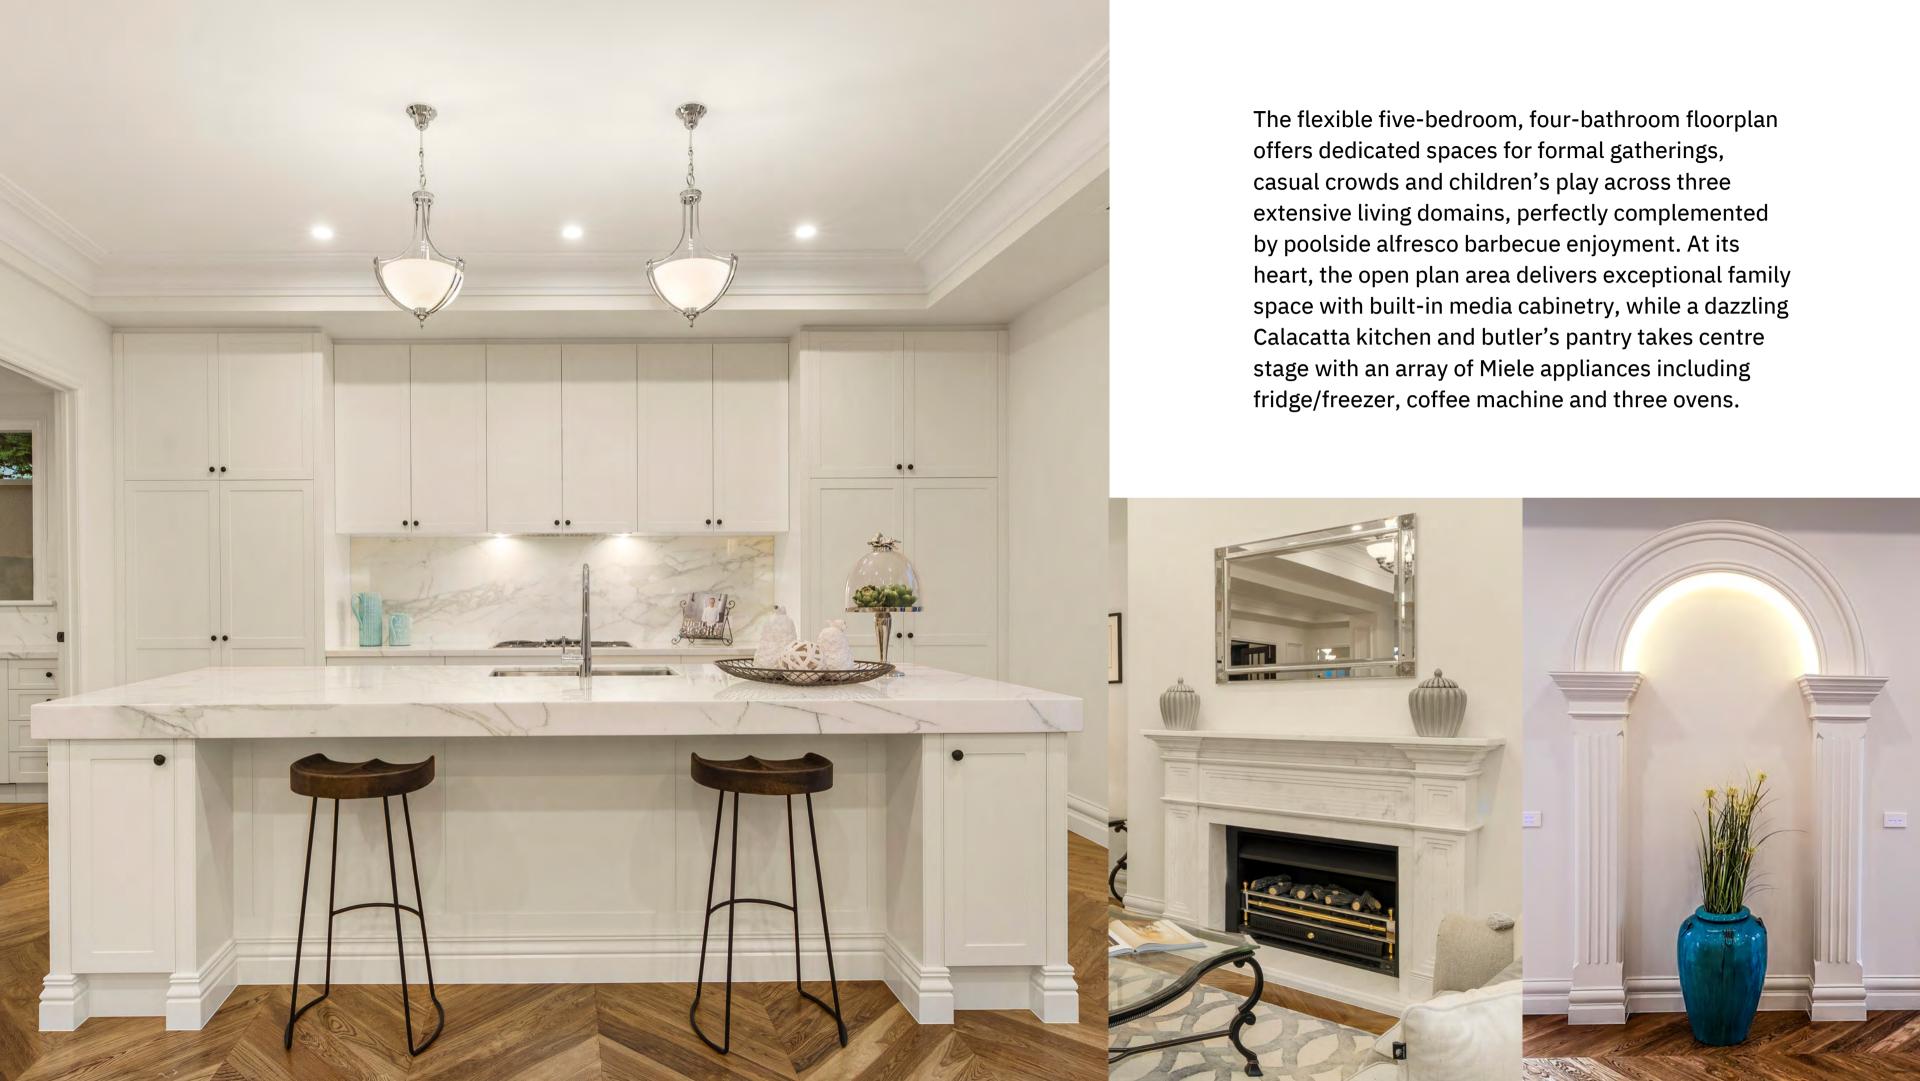

#### Sal de Vie

Luxury & Plush Living in French Provincial Inspired Home

Discover a new benchmark of luxury and a plush lifestyle in this brand-new French Provincial inspired home. A masterful craftsmanship of uncompromising quality by Carmel Homes, the 65 square layout delivers exquisite finishes and unequivocal indulgence in a sprawling five-bedroom layout.

Commanding a noble street-scape presence with its towering façade and iron gates, the home opens to warm and welcoming interiors where the well-considered layout flaunts Chevron Oak parquetry, decorative plastering details, and lustrous Emporite joinery alongside opulent lashings of Calacatta Oro marble.