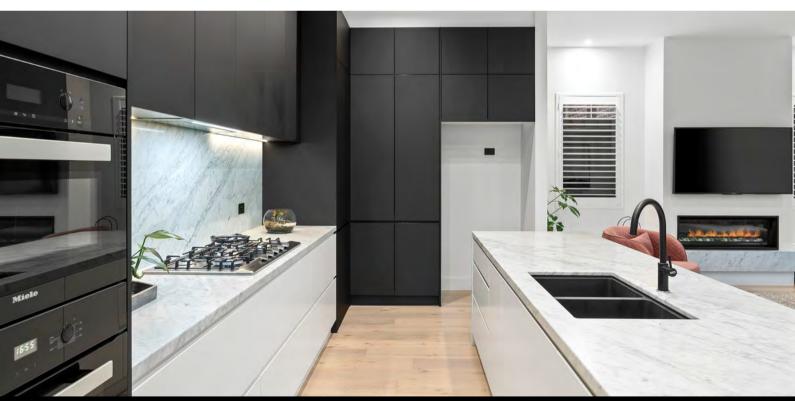

The connoisseurs kitchen dazzles with its marble benchtops, Miele appliances, breakfast bar & adjoining butler's pantry equipped with another oven, cooktop & dishwasher. The master bedroom pampers with a sumptuous ensuite. Boasting luxurious comfort as well, the three queen-sized bedrooms share the amenities of two semi-ensuite bathrooms. Making for a desirably dressy downsizer, the home also features ducted heating & refrigerated air conditioning, alarm, video monitored security, central vacuuming, engineered American Oak floorboards, high ceilings & a double garage with internal entry.