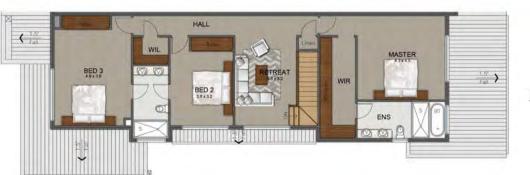

#### The Willows

Luxury Townhouses with a Touch of Home

These compelling town residences of approximately 40 squares each, blend refined design elements with practicality. Capturing northern light, expansive accommodation comprises formal living and dining rooms opening to an alfresco patio and a sensational open-plan family room with marble waterfall islands, two Smeg ovens, walk-in pantries and bi-fold doors opening to an entertaining alfresco area.

W: <u>www. CarmelHomes.com.au</u>

P: 1300 79 28 29

These sumptuous homes include a magnificent first-floor retreat, three generous bedrooms with built in robes upstairs. The master suites are furnished with with walk-robes, stone bench top en suites & access private sun terraces.

Downstairs, a second master holds it's own prestine en suite and built in robes.

W: <u>www. CarmelHomes.com.au</u>

P: 1300 79 28 29

Living spaces that truly make a house a home...

W: <u>www. CarmelHomes.com.au</u>