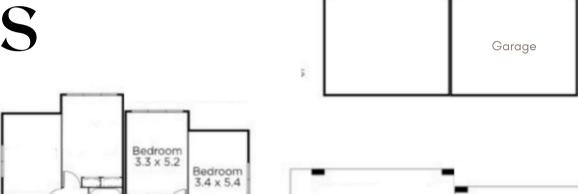

#### Cielo

Contemporary Luxury Living

This sophisticated residence achieves a stunning level of luxury & seamless use of space & proportion. Creating a superb environment for exceptional entertaining & fabulous family living, the contemporary design showcases a large-scale formal lounge & dining room, generous home theatre & a vast open-plan family/meals area brilliantly set-off by a culinary kitchen, butler's kitchen & adjoining north-facing covered alfresco terrace & large garden. A lower level bedroom enjoys direct access to the powder room/bathroom.

Upstairs are four more bedrooms & two bathrooms. The parents' retreat is a pampering space with its sitting area, walk-in robe & stylish ensuite bathroom. Further highlights include ducted heating & cooling, central vacuuming, alarm, video-monitored entry, parquetry floors, Smeg cooking appliances, two Asko dishwashers, two balconies, built-in outdoor kitchen, under-stair storage, storeroom & a double garage with internal entry.