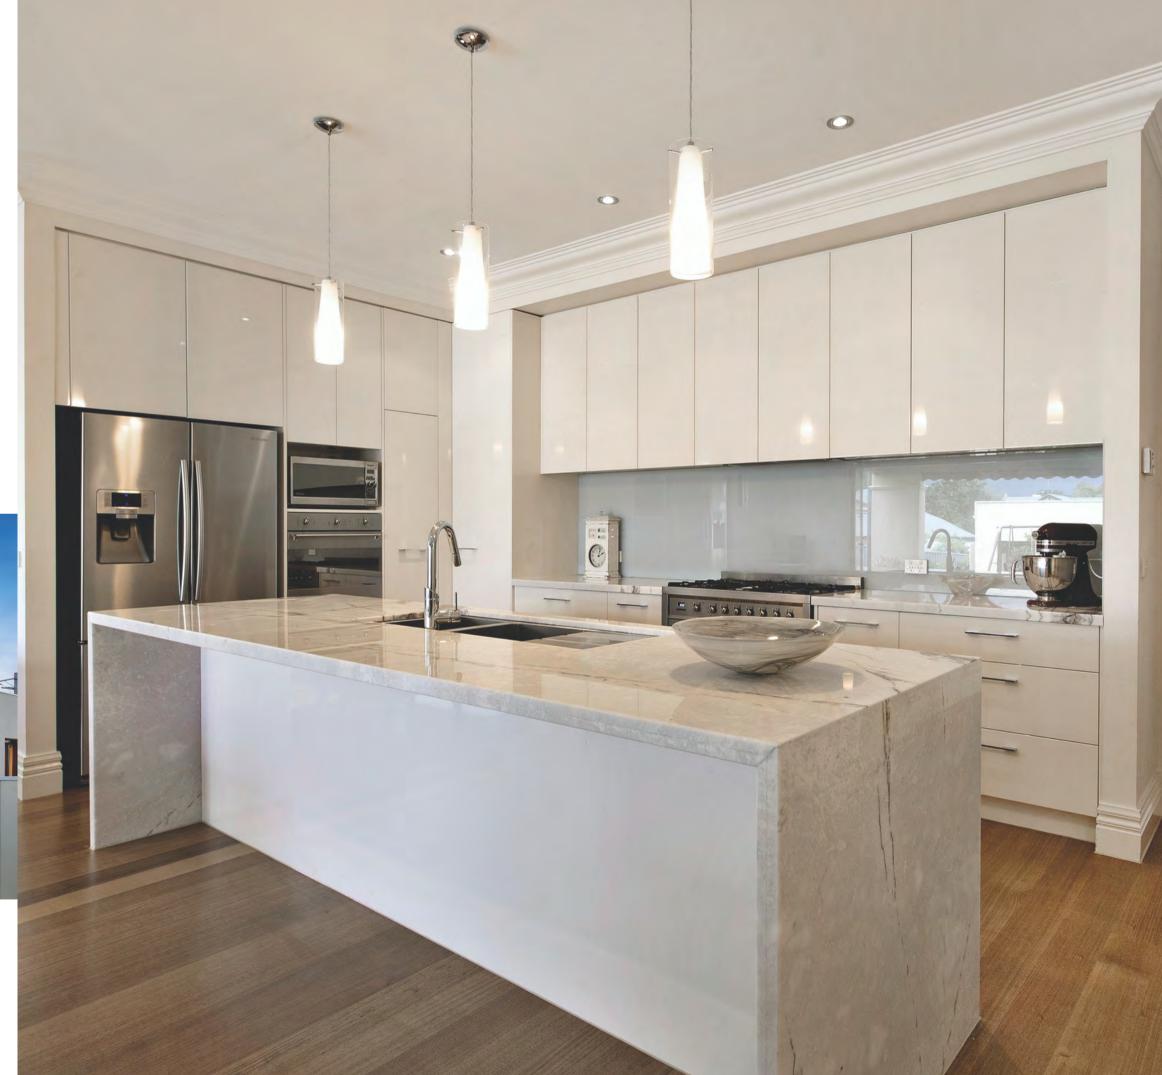

The connoisseurs kitchen dazzles with its marble benchtops, Miele appliances, breakfast bar & adjoining butler's pantry equipped with another oven, cooktop & dishwasher. The master bedroom pampers with a sumptuous ensuite. Boasting luxurious comfort as well, the three queen-sized bedrooms share the amenities of two semi-ensuite bathrooms. Making for a desirably dressy downsizer, the home also features ducted heating & refrigerated air conditioning, alarm, video monitored security, central vacuuming, engineered American Oak floorboards, high ceilings & a double garage with internal entry.