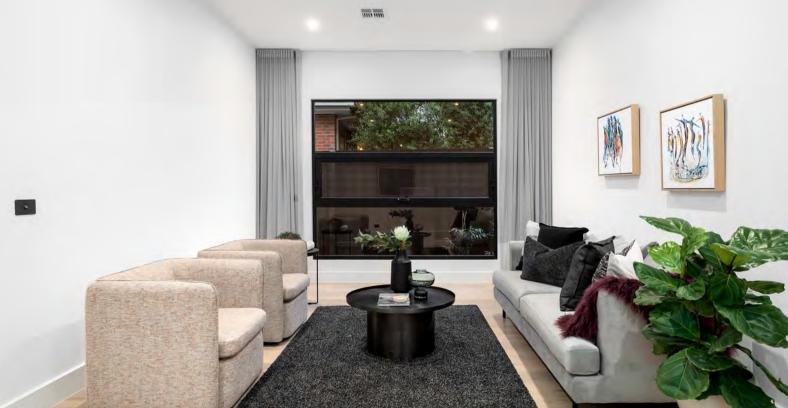

#### Cielo

Contemporary Luxury Living

This sophisticated residence achieves a stunning level of luxury & seamless use of space & proportion. Creating a superb environment for exceptional entertaining & fabulous family living, the contemporary design showcases a large-scale formal lounge & dining room, generous home theatre & a vast open-plan family/meals area brilliantly set-off by a culinary kitchen, butler's kitchen & adjoining north-facing covered alfresco terrace & large garden. A lower level bedroom enjoys direct access to the powder room/bathroom.

Upstairs are four more bedrooms & two bathrooms. The parents' retreat is a pampering space with its sitting area, walk-in robe & stylish ensuite bathroom. Further highlights include ducted heating & cooling, central vacuuming, alarm, video-monitored entry, parquetry floors, Smeg cooking appliances, two Asko dishwashers, two balconies, built-in outdoor kitchen, under-stair storage, storeroom & a double garage with internal entry.